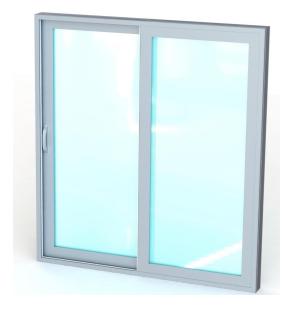

## TWO PANEL THERMALLY BROKEN ALUMINUM SLIDING DOOR

**DESCRIPTION:** SIMPLE AND EFFICIENT, THE 2021 SERIES ALUMINUM PATIO DOOR EXCEEDS INDUSTRY STANDARDS FOR PERFORMANCE.

**APPLICATION:** IDEAL FOR HIGH-RISE PROJECTS, THIS DOOR IS BUILT TO WITHSTAND THE HARSH WEATHER AND WIND LOADS AT THE TOP.

**FINISH:** EXTERIOR AVAILABLE IN AAMA-2605 PAINT FINISH, STANDARD, CUSTOM COLOURS AND ANODIZED FINISHES.

**MAXIMUM SIZE:** 94 3/4" WIDE x 94 1/4" HIGH

(2406mm x 2393mm)

MINIMUM SIZE: 59" WIDE x 79 1/2" HIGH