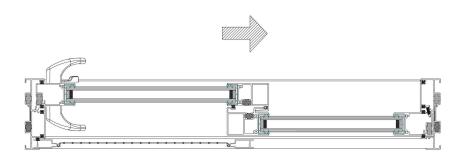

## TWO PANEL THERMALLY BROKEN ALUMINUM SLIDING DOOR

**DESCRIPTION:** SIMPLE AND EFFICIENT, THE 2021 SERIES ALUMINUM PATIO DOOR EXCEEDS INDUSTRY STANDARDS FOR PERFORMANCE.

**APPLICATION:** IDEAL FOR HIGH-RISE PROJECTS, THIS DOOR IS BUILT TO WITHSTAND THE HARSH WEATHER AND WIND LOADS AT THE TOP.