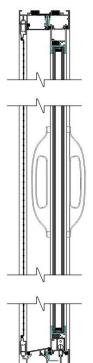

272 EQUIVALENT AVAILABLE: CLIMAGUARD 70/36 366 EQUIVALENT AVAILABLE: CLIMAGUARD 62/27

**PERFORMANCE:** ALUMIUM STIFFENER AT INTERLOCK

REINFORCED LOCK STILE WATER RESISTANCE: 400Pa STRUCTURE RESISTANCE: 2880Pa